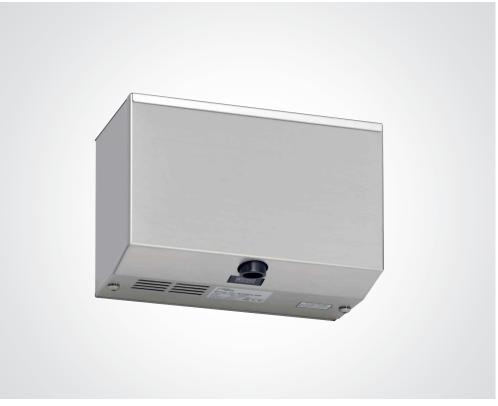

## BC2003-BM

## **DOLPHIN BEHIND MIRROR HAND DRYER**

- > High speed low energy hand dryer
- > Dries hands in 13 seconds reducing the CO2 emissions
- > Rated power: 900w, 4A
- > Operates at 325 Watts minimum -900 Watts maximum saving 80% of user's energy costs
- > Infra-red, self adjusting sensor
- > Sound level between 67.9dB 71.5dB at 1 metre
- > IP14 rated
- > Class I rated isolation
- > Dryer delivers 101.7m3/hour (90m/s).
- > 29,000 rpm brush motor
- > 55°C air output temperature
- > Three year limited warranty
- > Also available with base plate system to allow interchange with BC9288BM hand towel dispenser
- > To special order we can supply a special mounting plate that allows this dryer to be interchangeable with our BC9288BM paper towel dispenser at a later date
- > Fitted with a Im flex cable with bare ends for connection to fused spur