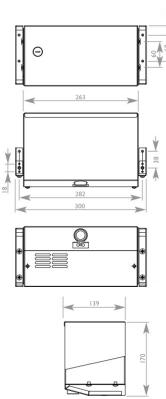

**HEIGHT** 

WIDTH

**PROJECTION** 

170<sub>MM</sub>

282MM

139<sub>MM</sub>

## BC2003-BM

## **DOLPHIN BEHIND MIRROR HAND DRYER**

- > High speed low energy hand dryer
- > Dries hands in 13 seconds reducing the CO2 emissions
- > Rated power: 900w, 4A
- > Operates at 325 Watts minimum -900 Watts maximum saving 80% of user's energy costs
- > Infra-red, self adjusting sensor
- > Sound level between 67.9dB 71.5dB at 1 metre
- > IP14 rated
- > Class I rated isolation
- > Dryer delivers 101.7m3/hour (90m/s).
- > 29,000 rpm brush motor
- > 55°C air output temperature
- > Three year limited warranty
- > Also available with base plate system to allow interchange with BC9288BM hand towel dispenser
- > To special order we can supply a special mounting plate that allows this dryer to be intercha