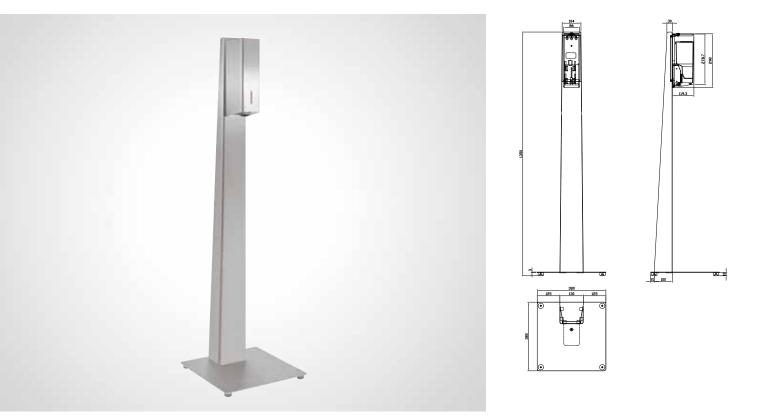

## SS205 DOLPHIN PRESTIGE STAND WITH AUTOMATIC DISPENSER

> High-end hand sanitising floor-stand for building entry points, reception areas, lift lobbies, offices etc.

НЕІGHT I 350 мм BASE 380 x 380 мм

- > Stainless Steel construction and finish
- > Base plate with rubber feet.
- > No installation needed Free standing
- > Automatic sensor dispenser in stainless steel finish with 950 ml bulk fill tank
- > Designed for hand sanitiser except foaming types.
- > Inspection window to indicate fill level.
- > Keyed lock for refilling
- > Battery-powered with two 1.5 V LR14 batteries included.

Stand Dimensions – Height: 1350mm, Base: 380mm × 380mm