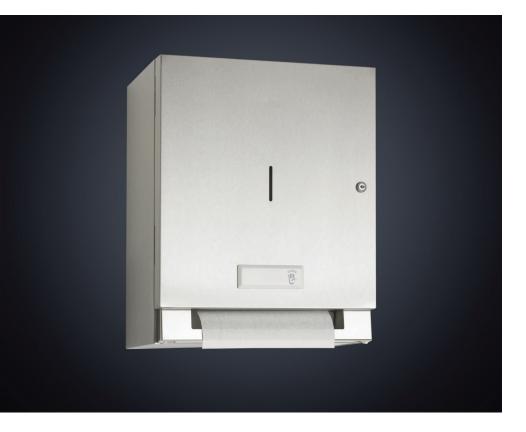

DP3307

## **DOLPHIN RECESSED TOUCH FREE PAPER TOWEL DISPENSER**

- > Superior quality and timeless design for prestigious washrooms
- > Robust, easy to clean 18/10 chrome nickel stainless steel, satin finished, all corners fully welded
- > Designed for paper rolls, 215mm (w), Core diameter-50mm / outer diameter up to 180mm. Paper length adjustable from 20cm up to 120cm
- > Hands free, sensor technology
- > Sensor distance 0.5-5cm
- > Idle time adjustable from
- > 1-5 seconds
- > VDE/GS proved and certified
- > Simple mounting fixings supplied
- > Power rating 7 watts
- > IP protection IP21
- > Transformer powered (6V) 240V, 50Hz supply voltage
- > Also available in polished stainless steel or plastic powder coated to a colour of your choice
- > Accepts 150-180mm diameter rolls possible makes are Tork Code 290067 or 290016 or Ille Code D4030