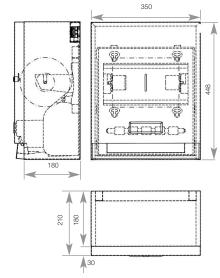

DP3307

## **DOLPHIN RECESSED TOUCH FREE PAPER TOWEL DISPENSER**

- > Superior quality and timeless design for prestigious washrooms
- > Robust, easy to clean 18/10 chrome nickel stainless steel, satin finished, all corners fully welded
- > Designed for paper rolls, 215mm (w), Core diameter-50mm / outer diameter up to 180mm. Paper length adjustable from 20cm up to 120cm
- > Hands free, sensor technology
- > Sensor distance 0.5-5cm
- > Idle time adjustable from
- > 1-5 seconds
- > VDE/GS proved and certified
- > Simple mounting fixings supplied
- > Power rating 7 watts
- > IP protection IP21
- > Transformer powered (6V) 240V, 50Hz supply voltage
- > Also available in polished stainless steel or plastic powder coated to a colour of your choice
- > Accepts 150-180mm diameter rolls possible