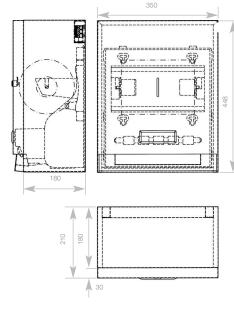

## DP3107

## **DOLPHIN TOUCH FREE PAPER TOWEL DISPENSER**

- > Superior quality and timeless design for prestigious washrooms
- > Robust, easy to clean 18/10 chrome nickel stainless steel, satin finished, all corners fully welded
- > Designed for paper rolls, 215mm (w), Core diameter-50mm / outer diameter up to 180mm. Paper length adjustable from 20cm up to 120cm
- > Hands free, sensor technology
- > Sensor distance 0.5-5cm
- > Idle time adjustable from 1-5 seconds
- > VDE/GS proved and certified
- > Simple mounting fixings supplied
- > Power rating 7 watts
- > IP protection IP21
- > Transformer powered (6V) 240V, 50Hz supply voltage
- > Also available in polished stainless steel or plastic powder coated to a colour of your choice
- > Accepts 150-180mm diameter rolls possible makes are