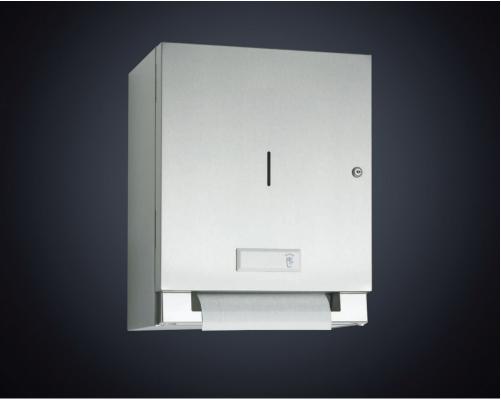

## **DOLPHIN TOUCH FREE PAPER TOWEL DISPENSER**

- > Superior quality and timeless design for prestigious washrooms
- > Robust, easy to clean 18/10 chrome nickel stainless steel, satin finished, all corners fully welded
- > Designed for paper rolls, 215mm (w), Core diameter-50mm / outer diameter up to 180mm. Paper length adjustable from 20cm up to 120cm
- > Hands free, sensor technology
- > Sensor distance 0.5-5cm
- > Idle time adjustable from 1-5 seconds
- > VDE/GS proved and certified
- > Simple mounting fixings supplied
- > Power rating 7 watts
- > IP protection IP21
- > Transformer powered (6V) 240V, 50Hz supply voltage
- > Also available in polished stainless steel or plastic powder coated to a colour of your choice
- > Accepts 150-180mm diameter rolls possible makes are Tork Code 290067 or 290016 or Ille Code D4030
- > Recommended are papers from Tork: 290016