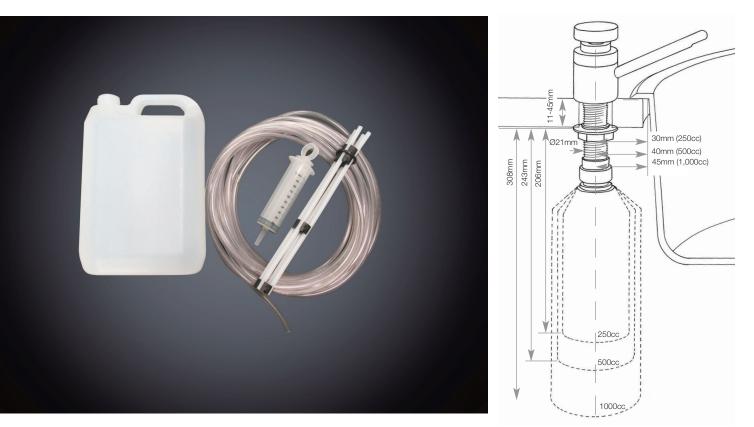

## DP1900MA DOLPHIN MULTIFEED SOAP SYSTEM

- > Kit A (Code WP1900-MA)
- > Ino 5 litre Soap Container
- > Ino Dolphin Manifold
- > 2/3/4/ no polytube 2 metre lengths
- > Ino 100mm syringe
- ightarrow Also available as a kit with a wall mounted cradle WP1900-MB
- > PLEASE NOTE we recommend a maximum of 2m long soap delivery tubes and installers should keep lengths as short as possible to assist dispenser longevity; the longer the tubes the greater the vacuum required to draw the soap and greater the wear on the pump.
- > We do have bespoke solutions for delivering soap over greater distances; please contact our technical team on 01424 202224 for assistance