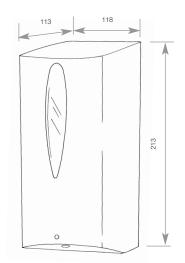

| HEIGHT     | 213 мм |
|------------|--------|
| WIDTH      | 118 мм |
| PROJECTION | 113 мм |