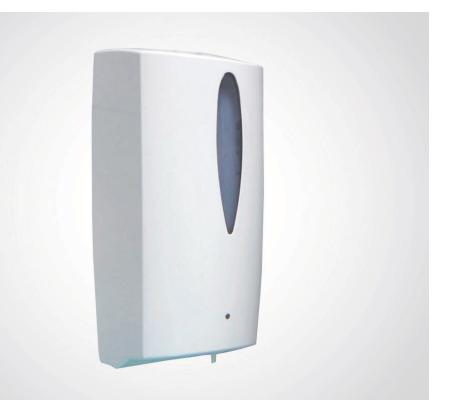

## BC950P DOLPHIN EXCEL TOUCH FREE PLASTIC SOAP DISPENSER

| > High in | npact white | plastic ABS | construction |
|-----------|-------------|-------------|--------------|
|-----------|-------------|-------------|--------------|

- > Lockable
- > Bulk fill 800ml capacity
- > I ml of soap per shot approximately
- > Automatic touch free dispensing ultra hygienic
- > Requires 6 x AA batteries for estimated 17,000 shots
- > Low voltage LED indication
- > Not suitable for use in shower areas
- > Uses Standard Liquid Hand Soap, Anti Bacterial Soap and Alcohol Hand Sanitiser (max 70% alcohol content)