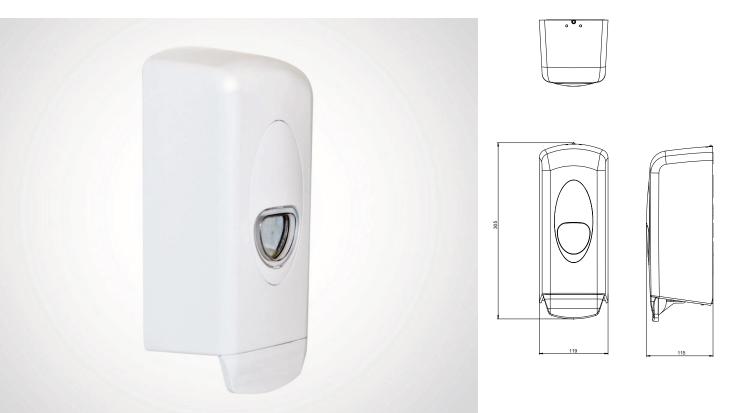

## BC234 DOLPHIN FLX CARTRIDGE SOAP DISPENSER

- > Made in the UK
- > High quality ABS
- > Uses BC234 soap cartridges
- > Keyed dispenser
- $\,>\,$  Stylish design matches the rest of the Excel product range
- > Interchangeable with bulk fill tank options
- > Print options
- > Coloured window options
- > This has replaced the BCI2I & BCI24
- > Please note: soap is purchased separately. Available soap for this product: BC234-AGS Dolphin Antibac Foam Sanitiser

BC234-AG Dolphin Alcohol Gel

BC234-AB Dolphin Bactericidal Soap

BC234-LS Dolphin Perfumed Lotion Soap

BC234-LFS Dolphin Luxury Foam Soap

| HEIGHT     | 305 мм        |
|------------|---------------|
| WIDTH      | <b>119</b> мм |
| PROJECTION | 115 мм        |