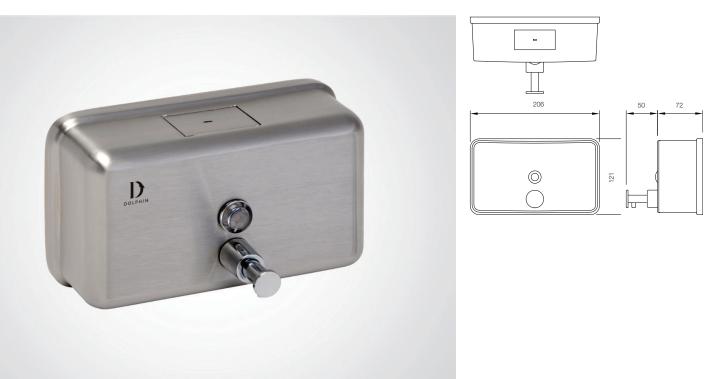

- > Satin or polished finish available
- > Bulk fill I 200ml capacity
- > Lockable
- > Ideal for confined spaces, for example: between basin and mirror
- > Projection to soap spout is 110mm
- > Uses Standard Liquid Hand Soap and most Anti Bacterial Soaps

| HEIGHT     | 121 MM |
|------------|--------|
| WIDTH      | 206 мм |
| PROJECTION | 72 мм  |