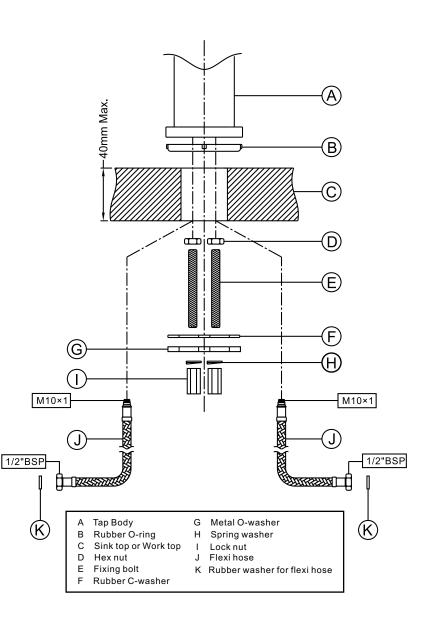

### INSTALLATION STEPS

- An opening hole of 35mm diameter is required on sink top or work top (C) for tap installation.
- 2. Put the rubber O-ring (B)) under the base of tap (A).
- 3. Screw the flexi-hoses (J) up to the base of tap (A).
- 4. Screw the fixing bolts (E) through the hex nut (D), then into the base of the tap properly
- 5. linsert the tap through the hole of sink top or work top  $({\rm C})$  and position tap properly
- Put the rubber C-washer (F) metal C-washer (G) and spring washer (H) over the fixing bolts (E) and up to the underside of the sink top or work top (D).
- Screw and fasten the lock nuts (I) up to spring washer (H). Please ensure the lock nuts (I) are tightened securely.
- Connect the flexi hoses (J) to the hot or cold water supply on the other end. Please ensure that the hot water supply goes through the hot flexi hose while the cold water supply goes through the cold flexi hose.