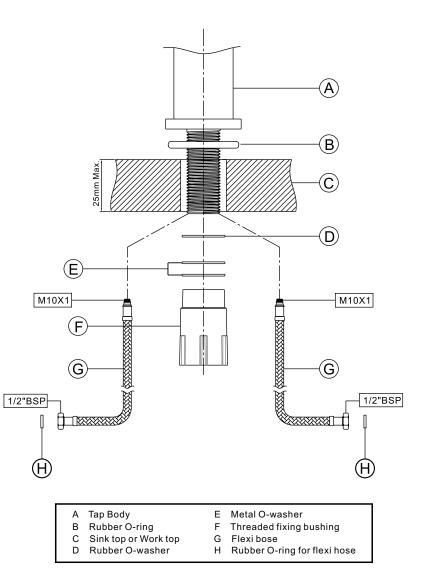

### INSTALLATION STEPS

- An opeing hole of 35mm diameter is required on sink top or work top for installation of tap.
- 2. Slide the rubber O-ring (B) over the threaded tube and up to the base of the tap (A).
- 3. Insert the threaded tube through the hole of sink top or work top (C) and position the tap properly.
- 4. Slide the rubber O-Washer (E) over the threaded tube and up the underside of sink top or work top (C).
- 5. Screw the fixing bushing (F) up to the metal O-washer (E).
- 6. Connect the flexi hoses (G) to the extension tube on one end and the hot and cold water supply on the other end. Please ensure that the hot water supply goes through the hot flexi hose while the cold water goes though the cold flexi tube.