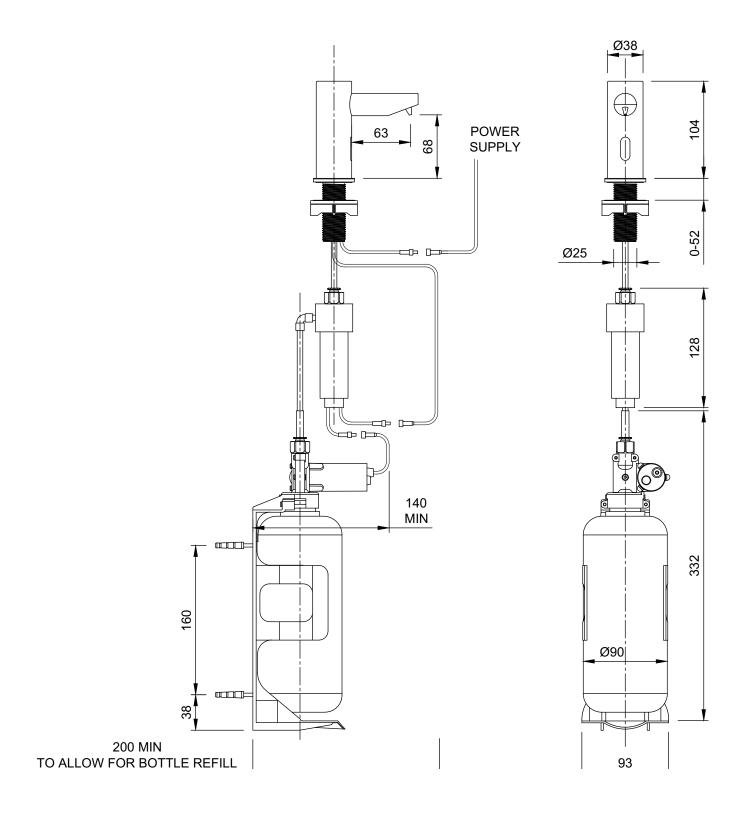

## **DOLPHIN SOAP DISPENSER**

- > Electronic foam soap dispenser activated by an infrared sensor. When the user places his hand within the sensor range, the soap dispenser delivers the foam soap.
- > A big improvement in soap dispenser foaming soap drastically reduces soap consumption when compared to standard liquid soap
- > Integral peristaltic pump prevent backflow ensuring a germ free environment and, in conjunction with the touch free operation, eliminates the risks of contamination
- > Soap and air settings can be adjusted to personalise soap 'foamability' via a remote control which easy to use and designed for the janitor or client to use (DB53).One of these is supplied FOC with every 6 dispensers or can be purchased separately.
- > Sensor settings (range etc) can be adjusted with a separate remote control this is a more complex unit and designed more for maintenance staff to use (our DB51)
- High quality polished chrome (BC633FC) or lacquered brushed nickel (BC633FS to match brushed stainless steel) finishes on solid brass construction with other finishes available on request
- > Counter mounted it includes a 1 litre foam soap bottle, integral bottle support and fixing kit
- > Designed to match Dolphin Blue DB100, DB200 and DB1000 series taps
- > Important: please contact Dolphin Technical Helpline 01424 202224 /consult fitting instructions for design guidance
- > Power connections: soap dispenser: female / power source: male
- > Draws maximum current of 0.5A at sensor activation
- > 2 year guarantee
- > Powered by 12v Transformer; a 3pin version is supplied complete with each dispenser

HEIGHT 104 MM
DIAMETER 38 MM
PROJECTION 63 MM
CAPACITY 1000 ML