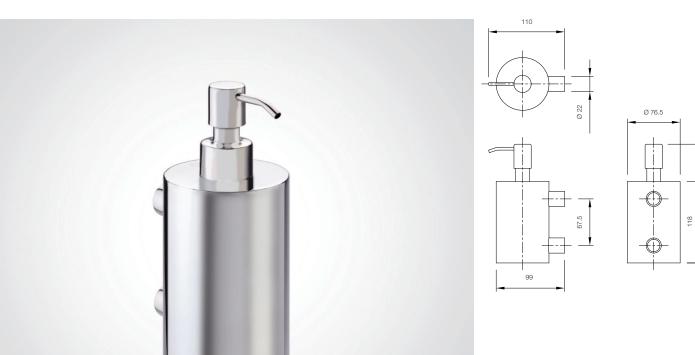

## BC613 DOLPHIN STAINLESS STEEL SOAP DISPENSER

| > Quality polished finish                                              | HEIGHT<br>WIDTH<br>PROJECTION | 171.5 мм<br>76.5 мм<br>110 мм |
|------------------------------------------------------------------------|-------------------------------|-------------------------------|
| > Robust satin stainless steel construction with secure wall mountings |                               |                               |
| > Bulk-fill dispenser                                                  |                               |                               |
| > Ideal for front of house applications                                |                               |                               |
| > Uses Standard Liquid Hand Soap and Anti Bacterial Soap               |                               |                               |

- > Capacity 400ml
- >

PRODUCT CODES

> Same product in polished stainless steel

BC613B

172